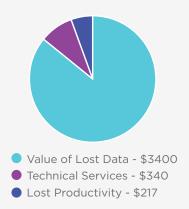

### Data loss can be costly

Pepperdine University calculated the predictable cost per data loss to be **\$3,957**<sup>1</sup>. However, depending on the content loss, that cost could be higher and even more devastating to a business.