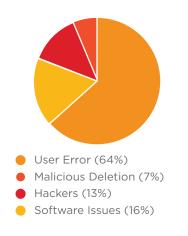

# Data loss happens, even in the cloud!

Office 365 and the Cloud do not prevent data loss due to human action. One study<sup>1</sup> found that 32% of the companies surveyed had experienced data loss in the cloud. **75% of data loss is due to people deleting content accidentally or intentionally**, and that's not the only threat. Deleted items in Office 365 will be permanently removed after 14 days<sup>2</sup>. Expanded Office 365 licenses and features offer unlimited retention, but don't provide a fast, easy way to restore content exactly as it was and where it was so your employees can get back on track quickly.